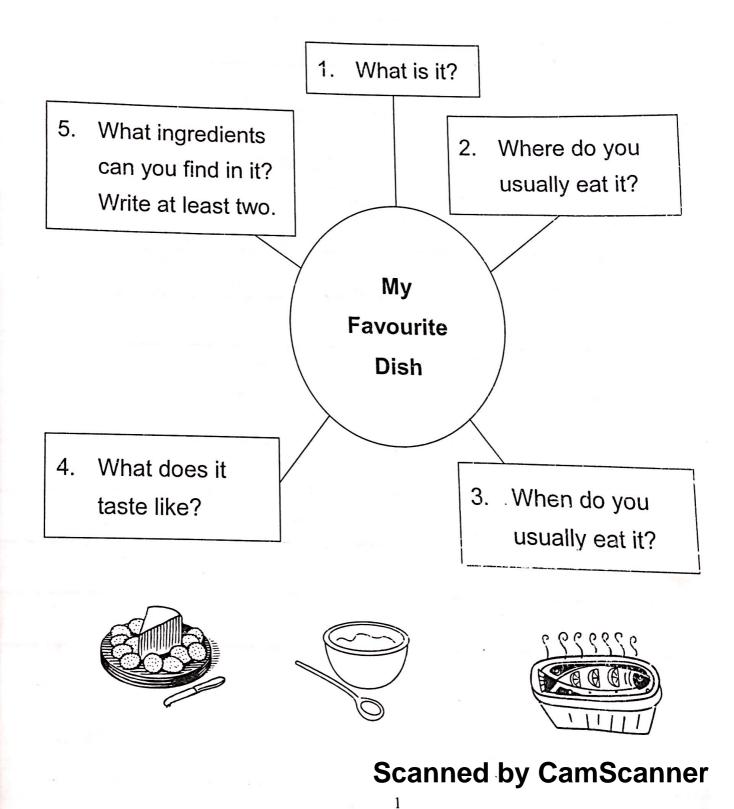

Objective: Pupils can write an email to their friends about their favourite dish with appropriate object pronouns, at least 2 names of ingredients and 1 taste.

Write an email to your friend about your favourite dish in at least 50 words and at least 3 paragraphs. You may use your own ideas or the following questions to help you.