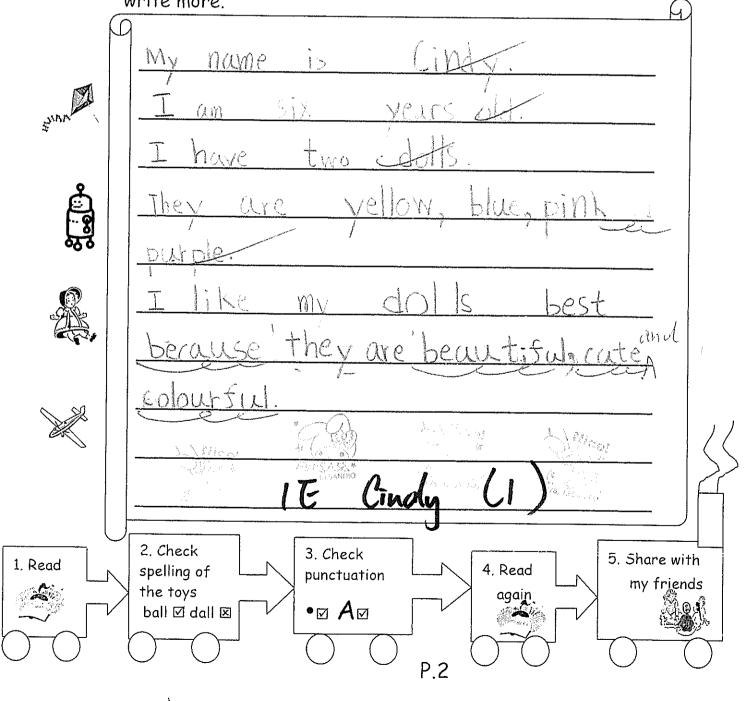

ribution box 🖉 (Fo | r teacher's | use only) | )  |   |
|---------|-----------------------|-------------|-----------|----|---|
|         | Content               | (7%)        |           | 7  | % |
|         | Language              | (8%)        |           | 8  | % |
|         | Organization          | (3%)        |           | 3  | % |
|         | Total                 | (18%)       |           | 18 | % |
|         |                       | 4225        | P.3       |    |   |

The End

You write about yourself. The following questions may help Β. you.



- What is your name? 1.
- How old are you? 2.
- What toys do you have? 3.



5.

What colour is it? / What colour are they? 4.



- Do you like your toy/toys?
- C. Write at least 20 words about yourself and your toy. You can write more.



My dream school My dream School is Anson School. There are six floors. It is big and clean My favourite place at my Anson school is thegarden. It is on the ground flool. I can see Some Butterfliesthere. We must talk there. We mustn't climb the tree, I like this place because it is fun there. I can play with my Triends there.

## 2A Anson Lee

| Max   | Your                 |  |  |  |
|-------|----------------------|--|--|--|
| score | score                |  |  |  |
| 6     | 6                    |  |  |  |
| 7     | 5                    |  |  |  |
| 3     | 3                    |  |  |  |
| Total | 14                   |  |  |  |
|       | score<br>6<br>7<br>3 |  |  |  |

Well done Scanned by

60 words

ray <u>2B Kelly</u> Grow... gether My dream school My dream school is Kitty School,