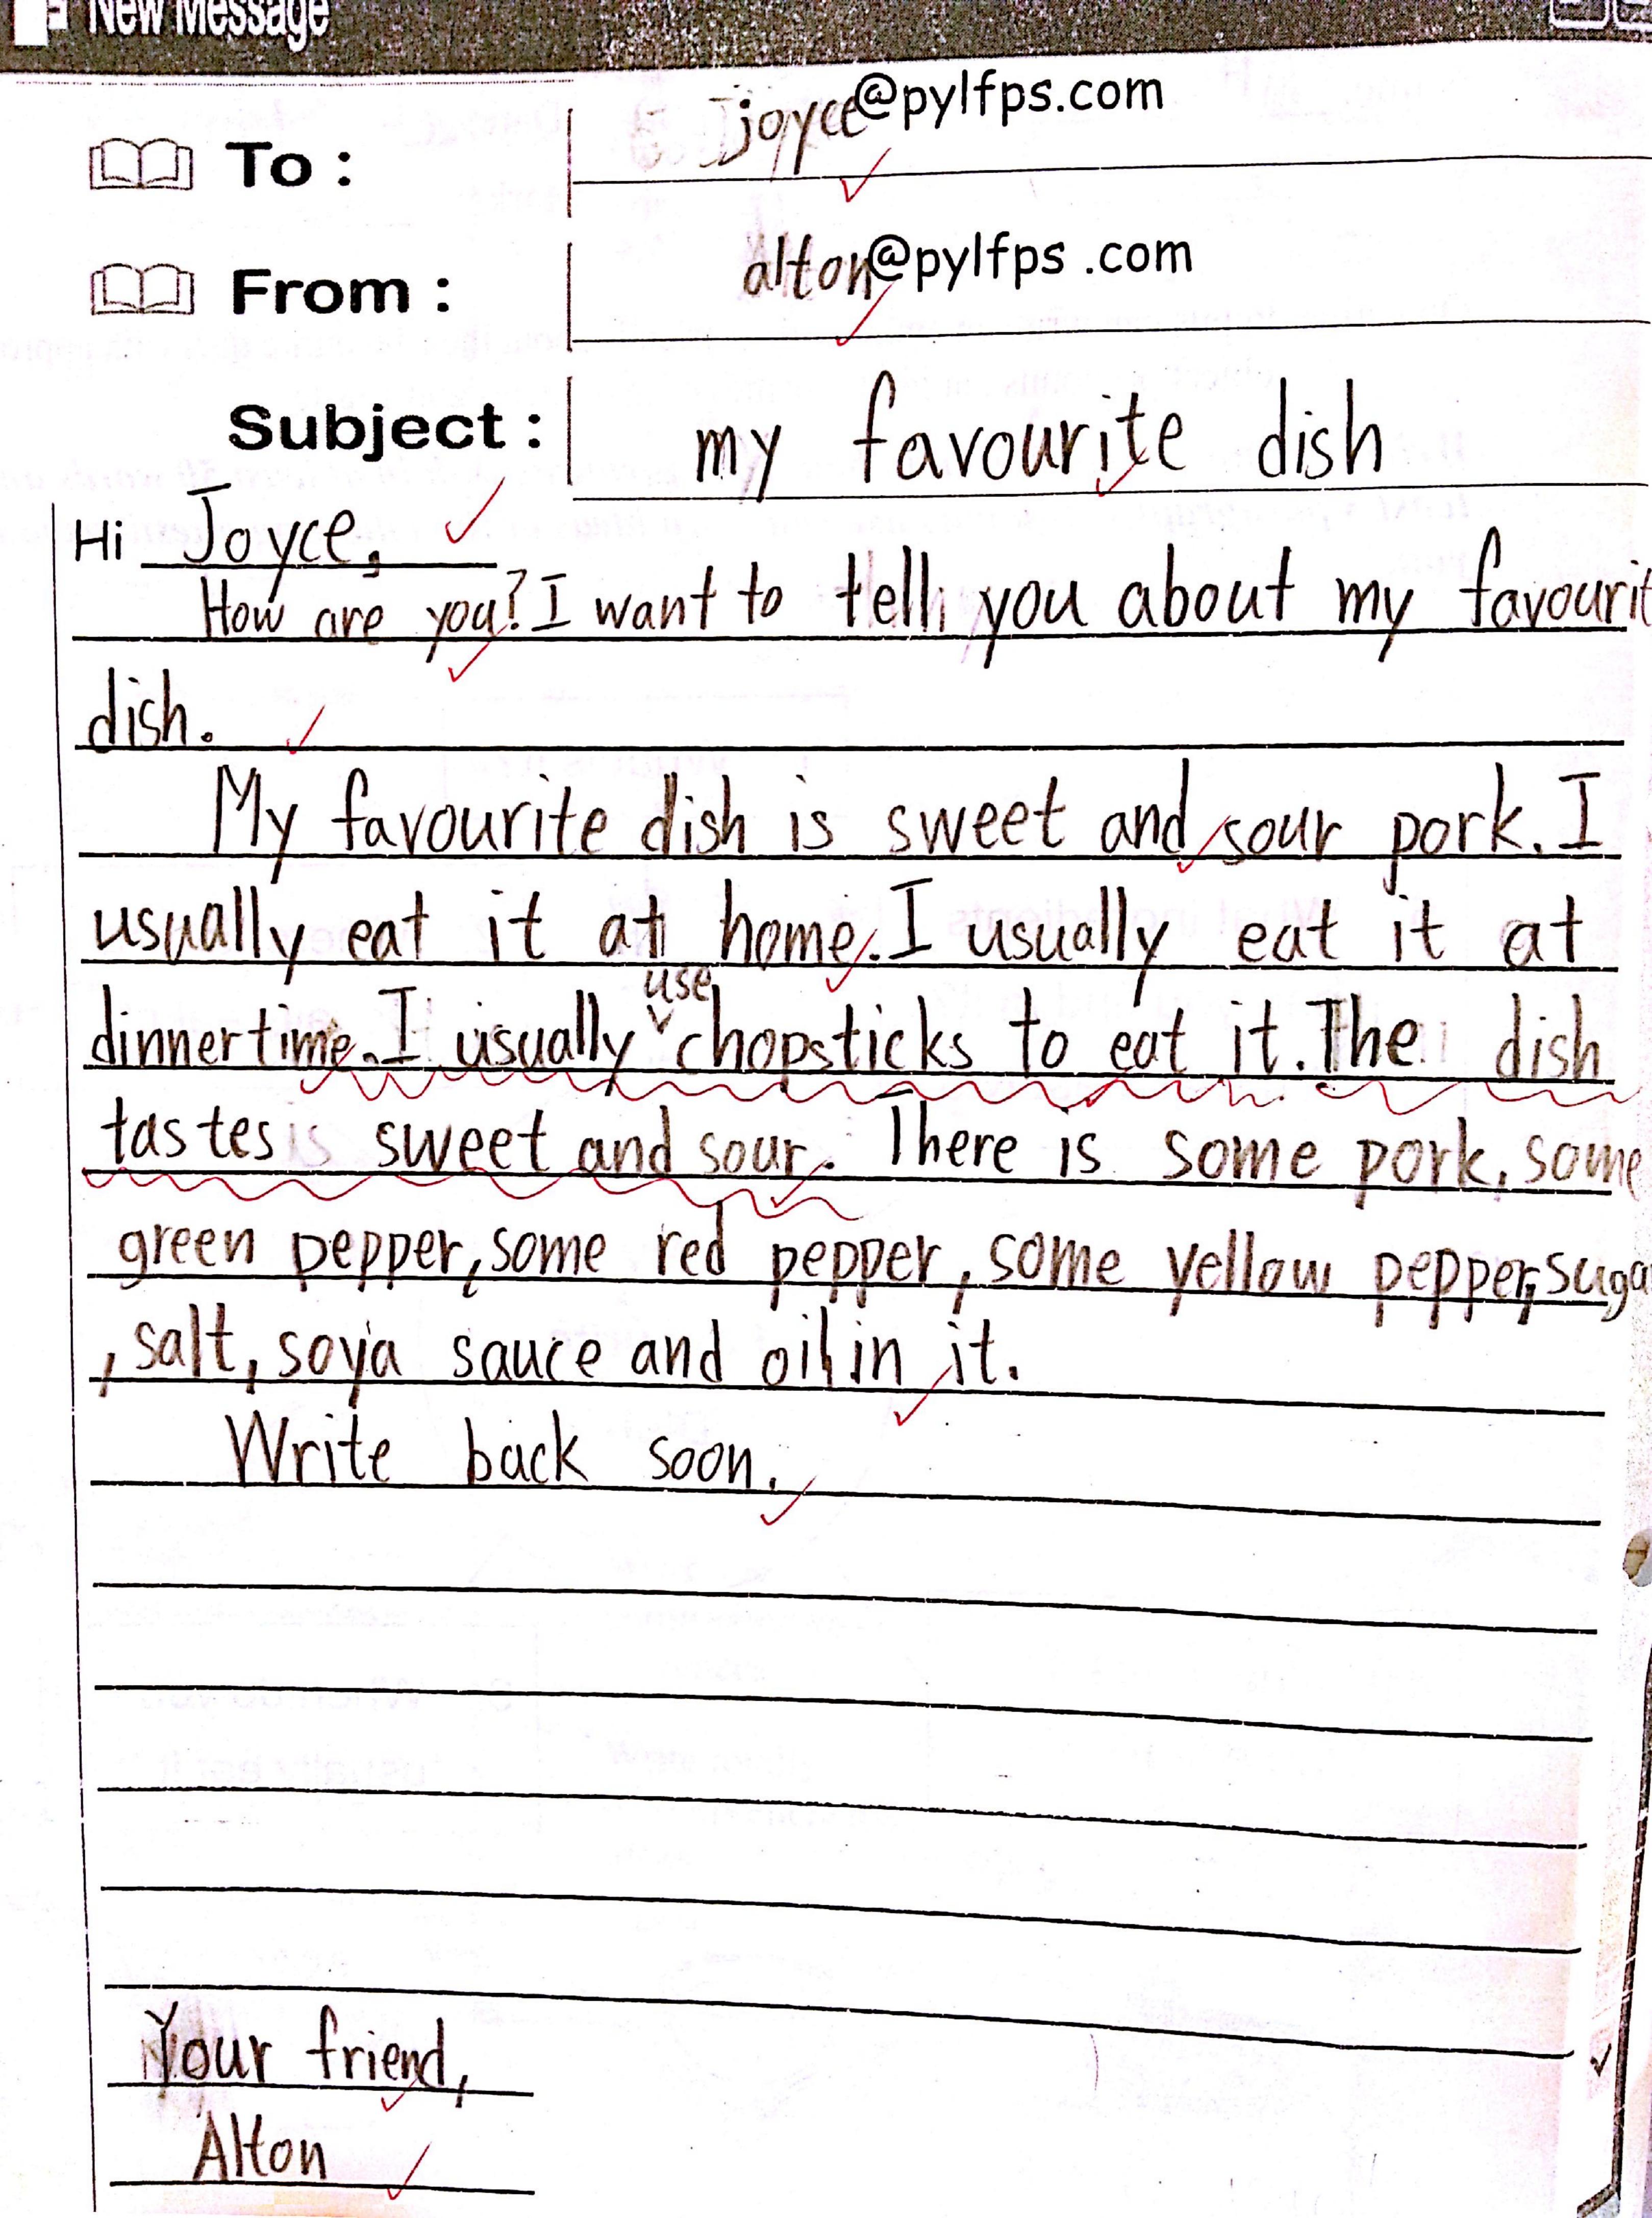

19 OCT 2015 Scanned by CamScanner

New Message () To : From: To: morris @pylfps.edu.hk main Subject: Eating out with my friend Subject : Hi Morris How are yoy? Do you love eating Japanese food? I know that there is a famous Japanese reatauront in Fonling. Do you want to go there with me an this Sunday ? X The name of the reataurant is Genki Sushi. We can eat sushi, udon noodles and thetse cakes there. The ingredients of sush; are rice, seaweed and salmon. I am excited when I eat sushi. It is yummy! It you want to go to this restaurant with me We can meet at Fanling MTR Station at 7:00p.m. on this Sunday. Please tell me if you can go. Please reply. Love Brould Matthew

30 A New Message icy@pylfps.com To: T\_ D chloe@pylfps.com From: Subject : My Favourite Dish HI\_ICY re you abou Lish. Kea Tomato P because 00<0 eat usuelly home ١٨/ ami e JINNE 00 Sou dinnertime see you son DVP dinner , y j l

Objective: Pupils can write an email to their friends about their favourite dish with appropriate object pronouns, at least 2 names of ingredients and 1 taste.

Write an email to your friend about your favourite dish in at least 50 words and at least 3 paragraphs. You may use your own ideas or the following questions to help you.

New Message jason @pylfps.com 🔟 То : charlotte @pylfps.com From : Subject: My favourite dish. How are you! I want to tell you my favouite Hi Jason dish My favorite dish is seafood hot pot. I usually eat at nome because my dad can seafood very well. I also usually pat it in the restaurant. It is spicy. can find it in my home or some seafood restaurants The seafood hotpot is yummy I can find some Grabs, Shrimps munit. Write me soon Charlotte/ Scanned by CamScanner

Self-evaluation:

5

| Tick the boxes if you can do it.                                             | 6      |
|------------------------------------------------------------------------------|--------|
| $\Box$ 1. I can write a favourite dish with appropriate object pronouns, nam | nes of |
| ingredients and the taste(s).                                                |        |
| $\Box$ 2. I can write the correct format of an email. (i.e. sender's name,   |        |

recipient's name, greeting, closing, email address of the sender and recipient, subject )

| Teacher's comment:                                                                                                                                                                                                                                |                                                                                                                                                                                                                                                                                             |
|---------------------------------------------------------------------------------------------------------------------------------------------------------------------------------------------------------------------------------------------------|---------------------------------------------------------------------------------------------------------------------------------------------------------------------------------------------------------------------------------------------------------------------------------------------|
| <ul> <li>Good points:</li> <li>( ) Can write a favourite dish with appropriate object pronouns, names of the ingredients and the taste(s).</li> <li>( ) Good use of vocabulary.</li> <li>( ) Can write the correct format of an email.</li> </ul> | <ul> <li>Areas for improvements:</li> <li>( ) Be careful of the use of object pronouns.</li> <li>( ) Be careful of spelling / punctuation.</li> <li>( ) Should be neat and tidy.</li> <li>( ) Should write the correct format of an email.</li> <li>( ) Should write more words.</li> </ul> |
| Others:                                                                                                                                                                                                                                           | Others :                                                                                                                                                                                                                                                                                    |
|                                                                                                                                                                                                                                                   |                                                                                                                                                                                                                                                                                             |

|                                                                                                                                                                                                                                                                                               |                               |              | Maximum | Your                            |  |  |
|-----------------------------------------------------------------------------------------------------------------------------------------------------------------------------------------------------------------------------------------------------------------------------------------------|-------------------------------|--------------|---------|---------------------------------|--|--|
|                                                                                                                                                                                                                                                                                               | te me soon.                   |              | scores  | scores                          |  |  |
| Lov                                                                                                                                                                                                                                                                                           | /e,                           | Content      | 7       | = 5.5                           |  |  |
|                                                                                                                                                                                                                                                                                               | Charlotte                     | Language     | 8       | <u> </u>                        |  |  |
|                                                                                                                                                                                                                                                                                               | Charlotte                     | Organisation | 3       | 3                               |  |  |
|                                                                                                                                                                                                                                                                                               | Corrections                   | Total        | 18      | 17-                             |  |  |
| To: jasson @ pylfps.com<br>From: charlotte@ pylfps.com<br>subject: My farourite dish.<br>H: Jasson,<br>How are you? I want to tell you about my far                                                                                                                                           |                               |              |         |                                 |  |  |
| dish.<br>My favourite dish is seafood hotpot. I usually eat it<br>at home because my dad can cook seafood very well. I<br>also usually eat it in the restaurant. It is spicy.<br>I can find this 3 dish in my home or some<br>at can find this 3 dish in my home or some<br>of shrimps in it. |                               |              |         |                                 |  |  |
| d shri                                                                                                                                                                                                                                                                                        | mps in it. The seafood hotpot | Scanned      | by Cam  | Scanner<br>Scanner<br>Ome Crabs |  |  |

剧佩册 3E New Message ງັງໂC@pylfps.com 🛄 То : Jenny @pylfps .com 🛄 From : Subject: My Favourite Dish How are you? I want to talk Hi Gigis about my favourite dish My favourite dish is sweet and sour I usually eat them at it is price. por usually eat them at lunchtime. home . sweet. Do you like? There is ketchups ports and lemons. am so happy, because I like eating sweet and sour pork with you, ease edes write soon. ( Please Your our friend, Jenny.