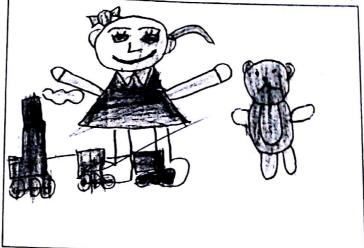

Scanned by CamScanner

Now write a description of yourself and your toys by completing the sentences. Write at least 20 words. Draw yourself and your toys in the

|   | box.                    | BB             | 1C         | Joyce Fan      |
|---|-------------------------|----------------|------------|----------------|
|   |                         |                |            | Rice Picture I |
| ) |                         | is Joure       |            |                |
|   | I am sìx                | years old.     | ,          |                |
|   | I have a<br>It is brown | and red.       |            | Great          |
|   | I have two<br>They are  | balls.         |            |                |
|   | I like my t             | eddy bear best | because it | is cute        |
|   | _                       |                |            |                |